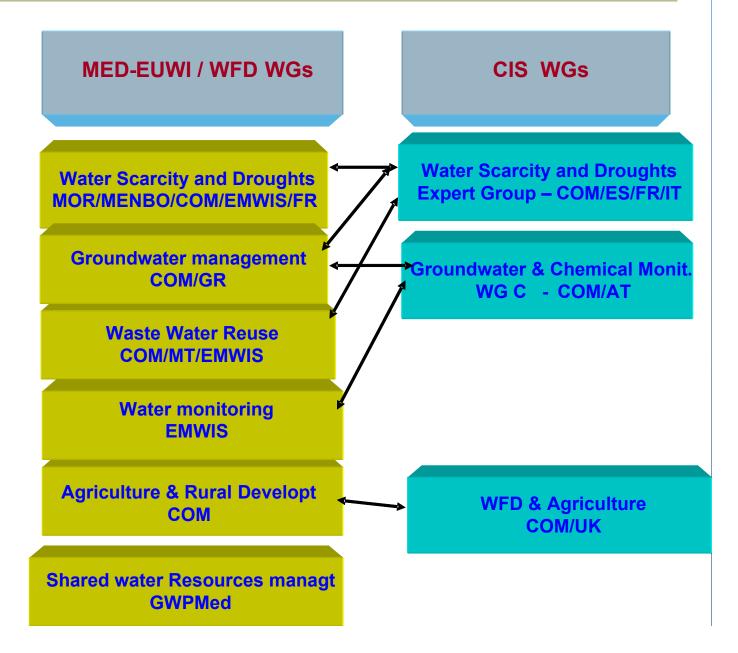

- Working group on water monitoring (quality issues)
- Working group on water scarcity and drought (indicators and programmes of measures)
- Joint proposal (incl. EIC) for integrated water information systems in pilot basins focusing on irrigation
- Discussion for the transfer of MELIA project results into EMWIS architecture