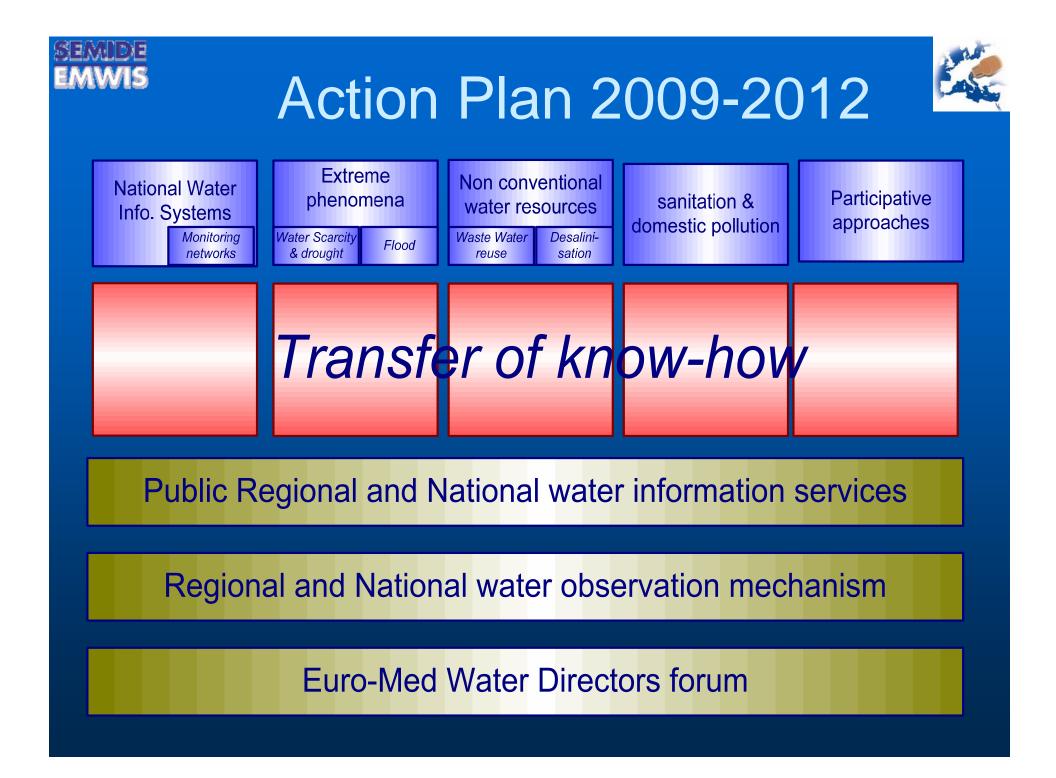

#### MEDITERRANEAN EUWI/WFD JOINT PROCESS

# Mandate

## Objectives:

- **Exchanges of experiences**
- identifying good practices for the improvement of monitoring networks

## Key subject tackled during Beirut meeting:

- Reach a better understanding of the current monitoring networks in Med Countries (incl. case studies / "good practice")
- Identify the main priorities for improvement;