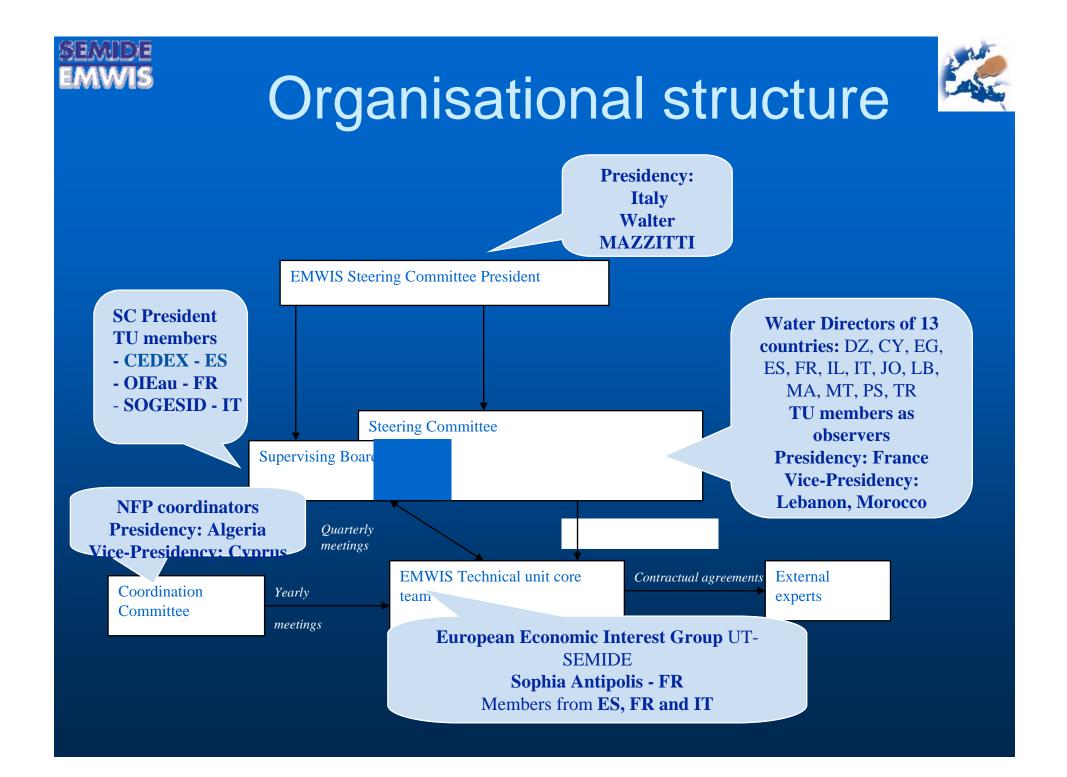

# **OBJECTIVES OF EMWIS**

To create a tool for cooperation between the European and Mediterranean countries whose aim is to:

- **Facilitate access to the existing information** on know-how;
- Develop the sharing of information to enable anyone to make known his activities, his topics of interest ...;
- Create common products and cooperation programmes to develop available information and to promote the collection of the lacking information.

# **The National Focal Points**

European Union: 25 countries

10 NFP created and 7 active websites

Austria, Belgium, Cyprus, France, Greece, Italy, Luxembourg, Malta, Portugal, Spain

Mediterranean partners: 10 countries

**10 NFP created and 9 active websites** 

Algeria Egypt, Israel, Jordan, Lebanon, Morocco, Palestine, Syria, Tunisia, Turkey

Also opened to Balkan countries, Libya and Mauritania