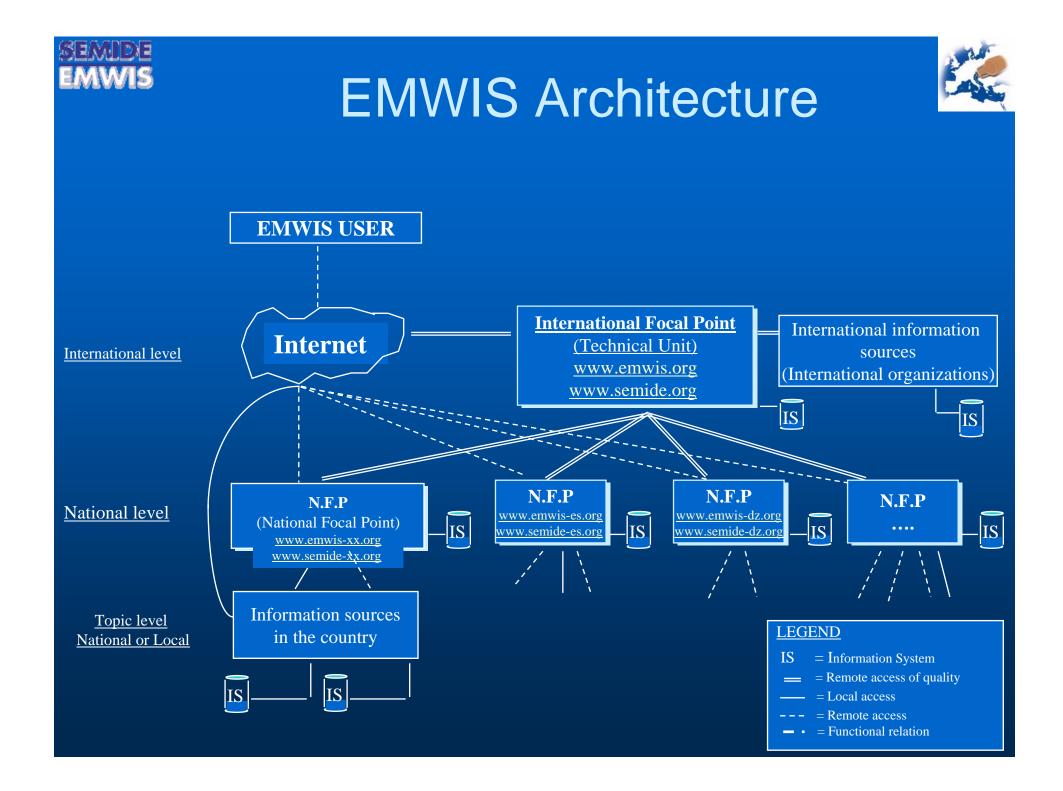

# **OBJECTIVES OF EMWIS**

To create a tool for cooperation between the European and Mediterranean countries whose aim is to:

- **Facilitate access to the existing information** on know-how;
- Develop the sharing of information to enable anyone to make known his activities, his topics of interest ...;
- Create common products and cooperation programmes to develop available information and to promote the collection of the lacking information.