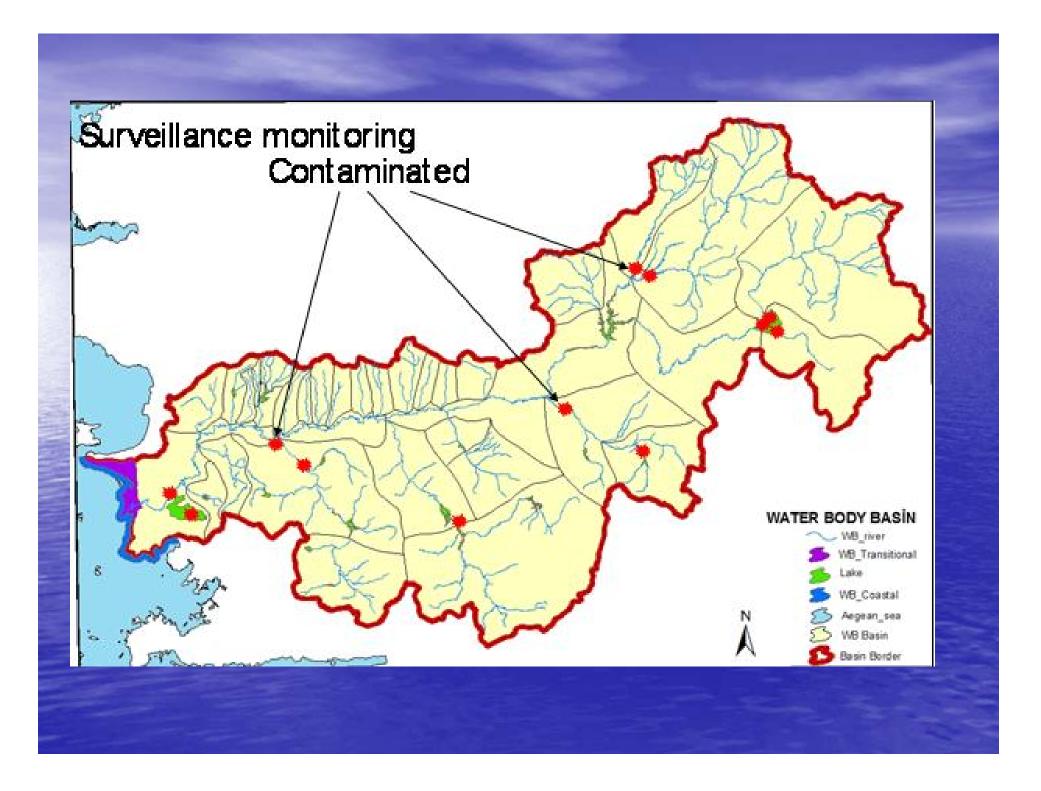

# Capacity building support to the water sector

Turkey, Netherlands, United Kingdom and Slovakia

December 2007 – December 2009

€ 2.000.000 (no investment budgets)















### River basin management plan

#### Table of contents

- 1. Characterization
- 2. Pressures and impacts
- 3. Protected areas
- **4**. Monitoring
- 5. Environmental objectives

- 6. Economic analysis
- 7. Program of measures
- 8. Register of any more detailed programs
- 9. Public consultation
- 10. Competent authorities
- 11. Contact points for further information





#### The Büyük Menderes in 2015

|  | 2015                           | Ecology  | Environmen<br>tal flow /<br>recharg<br>e | Nutrients           | Heavy<br>Metals     | Pesticides          | Sewage              |
|--|--------------------------------|----------|------------------------------------------|---------------------|---------------------|---------------------|---------------------|
|  | Lakes and<br>reservoi<br>rs    | moderate | At risk                                  | Possibly at<br>risk | Possibly at<br>risk | Not at risk         | Possibly at risk    |
|  | Groundwat<br>er                | n/a      | Possibly at risk                         | At risk             | At risk             | At risk             | At risk             |
|  | Heavily<br>modifie<br>d rivers | Moder