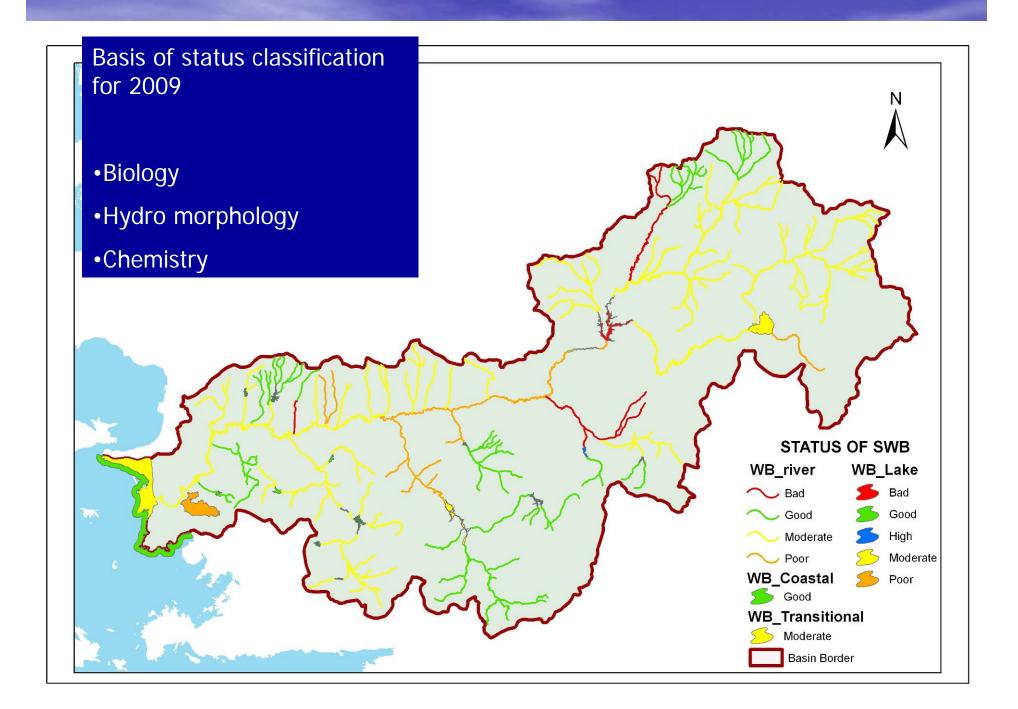

#### The Büyük Menderes in 2015

|  | 2015                           | Ecology  | Environmen<br>tal flow /<br>recharg<br>e | Nutrients           | Heavy<br>Metals     | Pesticides          | Sewage              |
|--|--------------------------------|----------|------------------------------------------|---------------------|---------------------|---------------------|---------------------|
|  | Lakes and<br>reservoi<br>rs    | moderate | At risk                                  | Possibly at<br>risk | Possibly at<br>risk | Not at risk         | Possibly at risk    |
|  | Groundwat<br>er                | n/a      | Possibly at risk                         | At risk             | At risk             | At risk             | At risk             |
|  | Heavily<br>modifie<br>d rivers | Moderate | Possibly at<br>risk                      | Possibly at<br>risk | Possibly at<br>risk | Possibly at<br>risk | Possibly at<br>risk |
|  | Natural<br>rivers              | Moderate | Possibly at<br>risk                      | Possibly at<br>risk | Possibly at<br>risk | Possibly at<br>risk | Not at risk         |

#### The Büyük Menderes in 2027

| 2027                          | Ecology | Environmen<br>tal flow /<br>recharg<br>e | Nutrients           | Heavy<br>Metals     | Pesticides          | Sewage           |  |
|-------------------------------|---------|------------------------------------------|---------------------|---------------------|---------------------|------------------|--|
| Lakes/reserv<br>oirs          | Good    | At risk                                  | Not at risk         | Possibly at risk    | Not at risk         | Possibly at risk |  |
| Groundwater                   | n/a     | Possibly at risk                         | Possibly at risk    | At risk             | Possibly at risk    | Possibly at risk |  |
| Heavily<br>modified<br>rivers | Good    | Possibly at<br>risk                      | Possibly at<br>risk | Possibly at<br>risk | Possibly at<br>risk | Possibly at risk |  |
| Natural rivers                | Good    | Possibly at risk                         | Not at risk         | Possibly at<br>risk | Not at risk         | Not at risk      |  |
|                               |         |                                          |                     |                     |                     |                  |  |