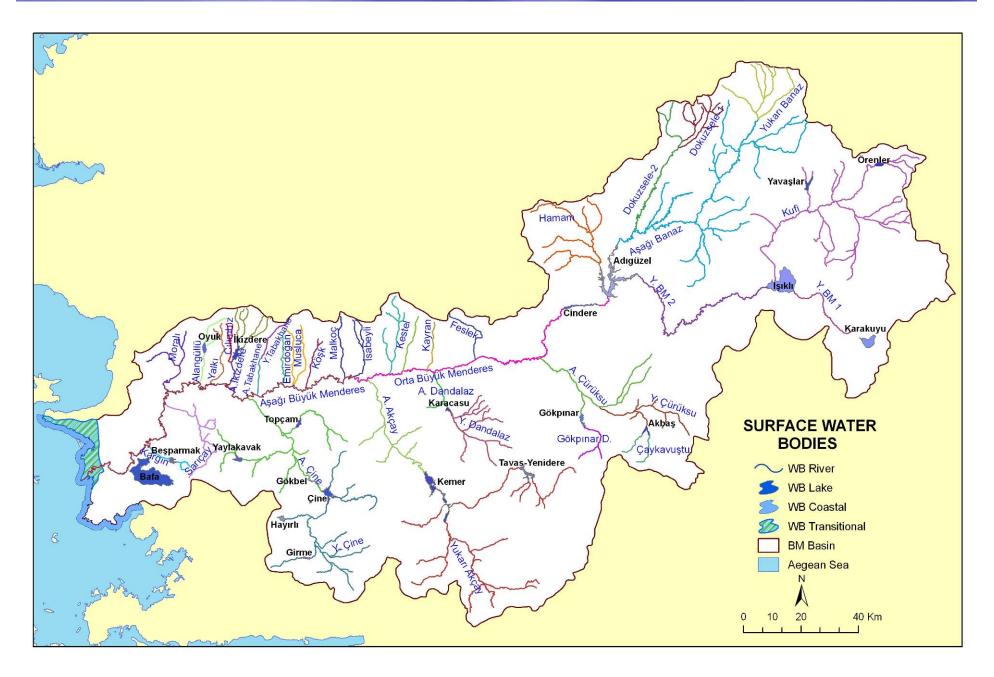

#### The Büyük Menderes in 2015

|  | 2015                           | Ecology  | Environmen<br>tal flow /<br>recharg<br>e | Nutrients           | Heavy<br>Metals     | Pesticides          | Sewage              |
|--|--------------------------------|----------|------------------------------------------|---------------------|---------------------|---------------------|---------------------|
|  | Lakes and<br>reservoi<br>rs    | moderate | At risk                                  | Possibly at<br>risk | Possibly at<br>risk | Not at risk         | Possibly at risk    |
|  | Groundwat<br>er                | n/a      | Possibly at risk                         | At risk             | At risk             | At risk             | At risk             |
|  | Heavily<br>modifie<br>d rivers | Moderate | Possibly at<br>risk                      | Possibly at<br>risk | Possibly at<br>risk | Possibly at<br>risk | Possibly at<br>risk |
|  | Natural<br>rivers              | Moderate | Possibly at<br>risk                      | Possibly at<br>risk | Possibly at<br>risk | Possibly at<br>risk | Not at risk         |

#### The Büyük Menderes in 2027

| 2027                          | Ecology | Environmen<br>tal flow /<br>recharg<br>e | Nutrients           | Heavy<br>Metals     | Pesticides          | Sewage           |  |
|-------------------------------|---------|------------------------------------------|---------------------|---------------------|---------------------|------------------|--|
| Lakes/reserv<br>oirs          | Good    | At risk                                  | Not at risk         | Possibly at risk    | Not at risk         | Possibly at risk |  |
| Groundwater                   | n/a     | Possibly at risk                         | Possibly at risk    | At risk             | Possibly at risk    | Possibly at risk |  |
| Heavily<br>modified<br>rivers | Good    | Possibly at<br>risk                      | Possibly at<br>risk | Possibly at<br>risk | Possibly at<br>risk | Possibly at risk |  |
| Natural rivers                | Good    | Possibly at risk                         | Not at risk         | Possibly at<br>risk | Not at risk         | Not at risk      |  |
|                               |         |                                          |                     |                     |                     |                  |  |