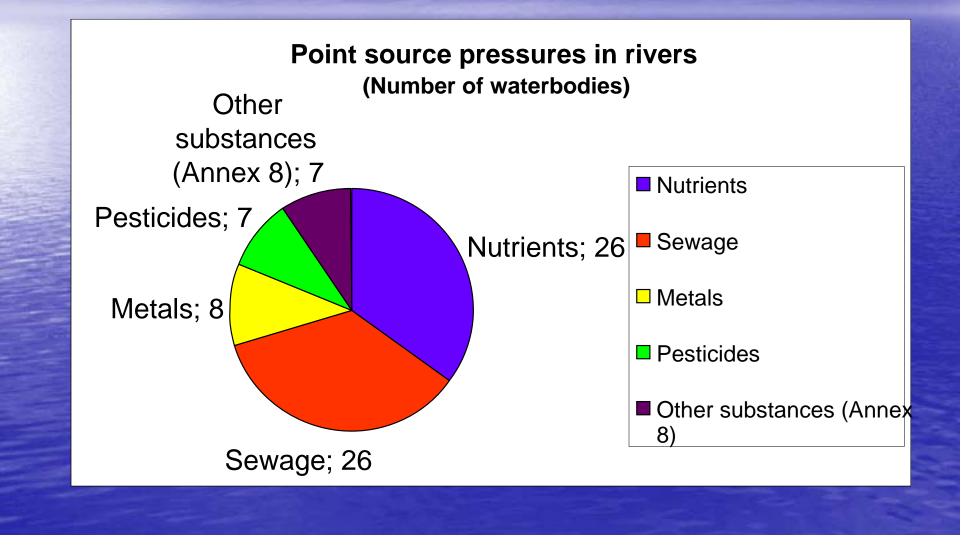

#### Measures to be taken

Some 66 measures on:
Point sources (especially discharges by industry and households)
Diffuse sources
Hydro morphology