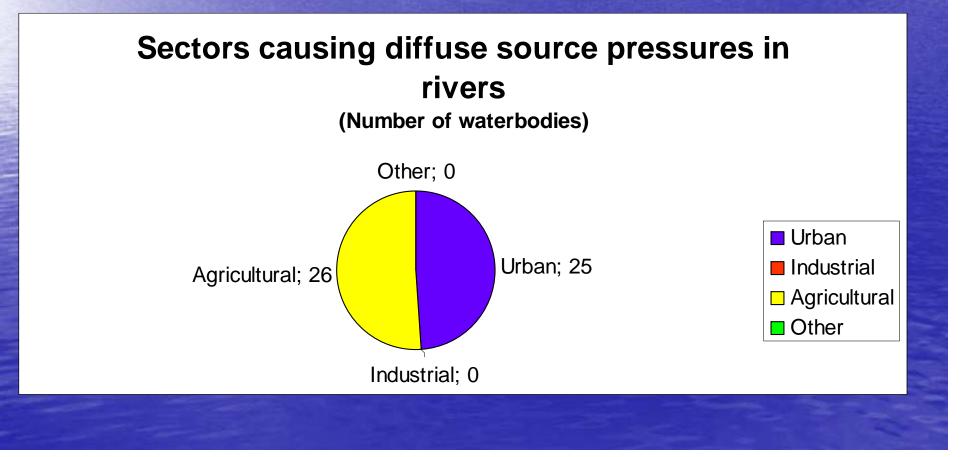

#### Measures to be taken

Some 66 measures on:
Point sources (especially discharges by industry and households)
Diffuse sources
Hydro morphology