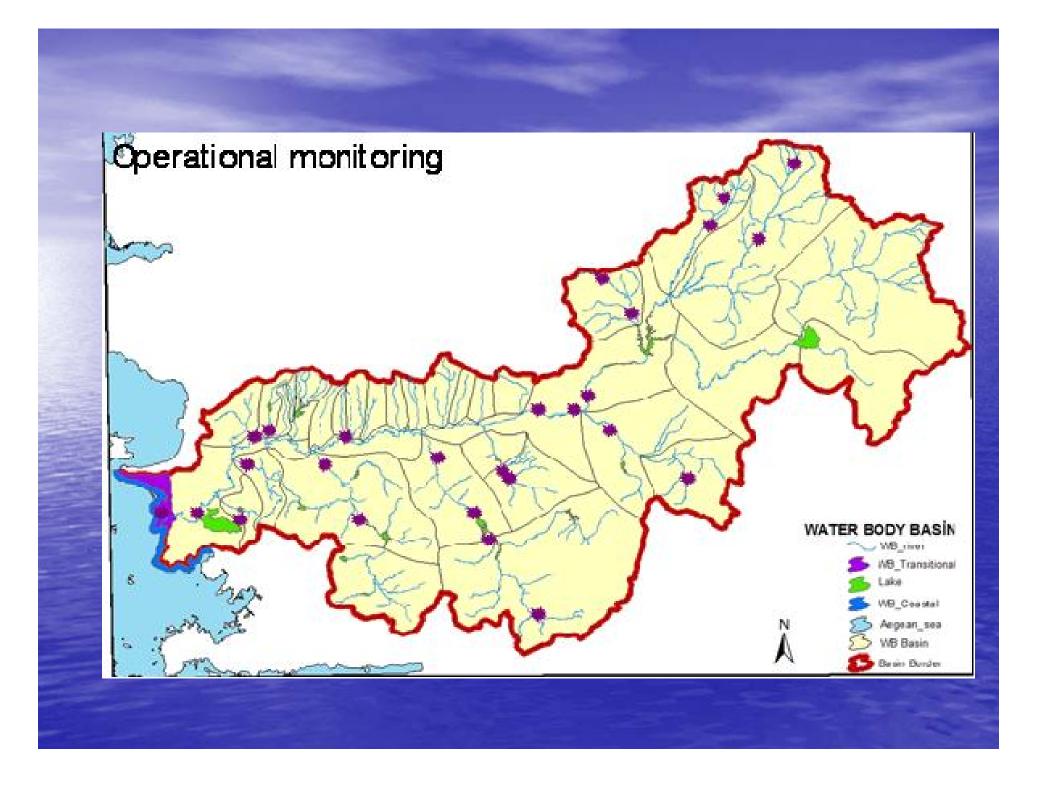

# Capacity building support to the water sector

Turkey, Netherlands, United Kingdom and Slovakia

December 2007 – December 2009

€ 2.000.000 (no investment budgets)















### River basin management plan

#### Table of contents

- 1. Characterization
- 2. Pressures and impacts
- 3. Protected areas
- **4**. Monitoring
- 5. Environmental objectives

- 6. Economic analysis
- 7. Program of measures
- 8. Register of any more detailed programs
- 9. Public consultation
- 10. Competent authorities
- 11. Contact points for further information





#### The Büyük Menderes in 2015

|  | 2015                           | Ecology  | Environmen<br>tal flow /<br>recharg<br>e | Nutrients           | Heavy<br>Metals     | Pesticides          | Sewage              |
|--|--------------------------------|----------|------------------------------------------|---------------------|---------------------|---------------------|---------------------|
|  | Lakes and<br>reservoi<br>rs    | moderate | At risk                                  | Possibly at<br>risk | Possibly at<br>risk | Not at risk         | Possibly at risk    |
|  | Groundwat<br>er                | n/a      | Possibly at risk                         | At risk             | At risk             | At risk             | At risk             |
|  | Heavily<br>modifie<br>d rivers | Moderat