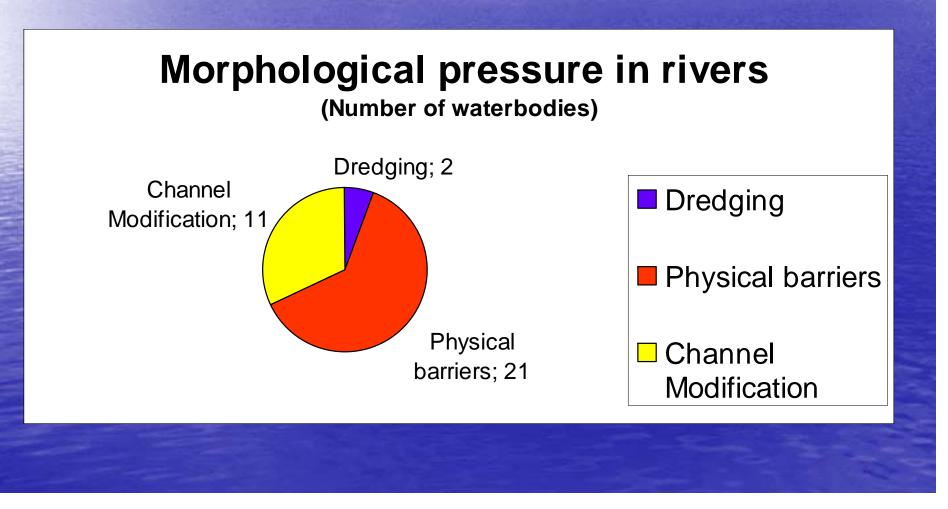

#### Measures to be taken

Some 66 measures on:
Point sources (especially discharges by industry and households)
Diffuse sources
Hydro morphology