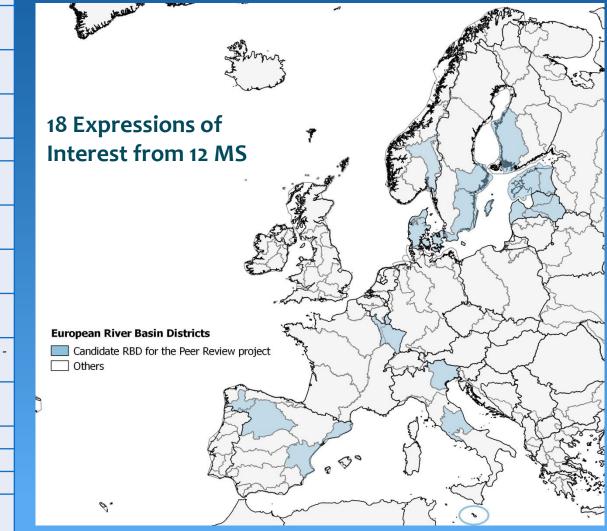

### RBDistricts candidates for a PR mission

South Baltic Water District, Sweden

Tiber Basin Authority, Italy

Duero River Basin Authority, Spain

Jucar River Basin Authority, Spain

Water Management Agency, Luxembourg

Catalan Water Agency, Spain

Autorità di Bacino dell'Alto Adriatico, Italy

River Basin District of River Kokemäenjoki -Finland

Rhine-Meuse Water Agency - France

Miño-Sil River Basin Authority - Spain

Northern Baltic Sea Water District Authority -Sweden

Danish Water Agency - Danemark

Malta

Ministry of the Environment – Estonia Glomma River Basin District – Norway Environment, geology and meteorology centre - Latvia