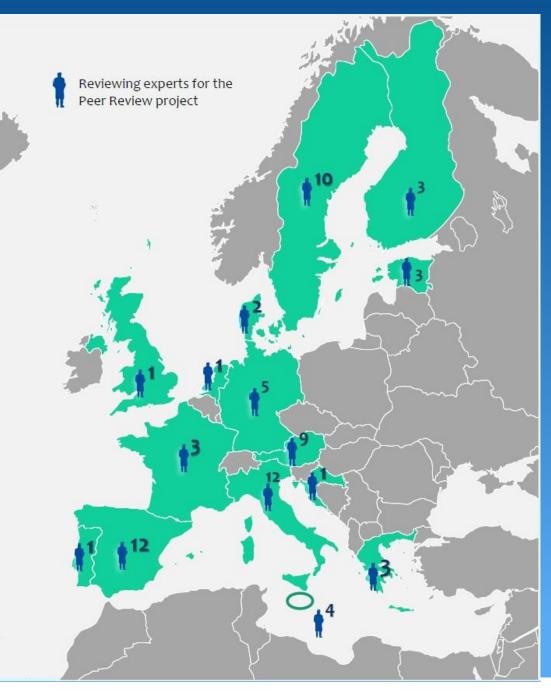

Geographic distribution of reviewing experts

 70 candidate reviewing experts from 15 MS