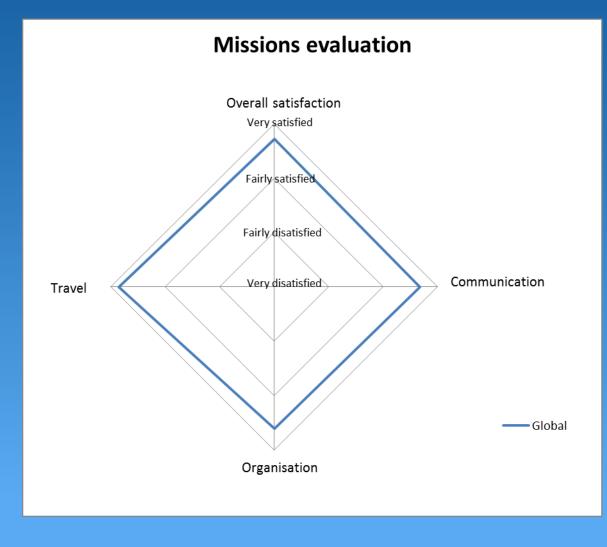

Satisfied participants who gained experience and extra motivation in improving their daily work