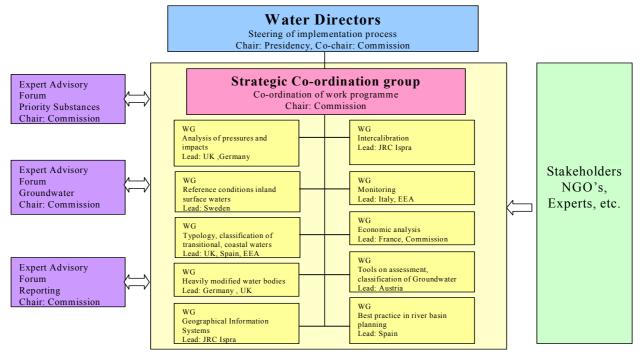

#### General Organization 2001-2002

# C.I.S. ACTIVITIES -TECHNICAL ISSUES.

- Analysis pressure and impact
- Heavily modified waters
- REFCOND rivers and lakes
- Reference conditions coastal water
- Intercalibration

- Economic analysis
- Monitoring
- Assessment and classification of groundwater
- Best practice in River Basin Planning
- GIS

#### **Water Directors**

Steering of implementation process
Chair: Presidency, Co-chair: Commission

#### **Strategic Co-ordination group**

Co-ordination of work programme Chair: Commission