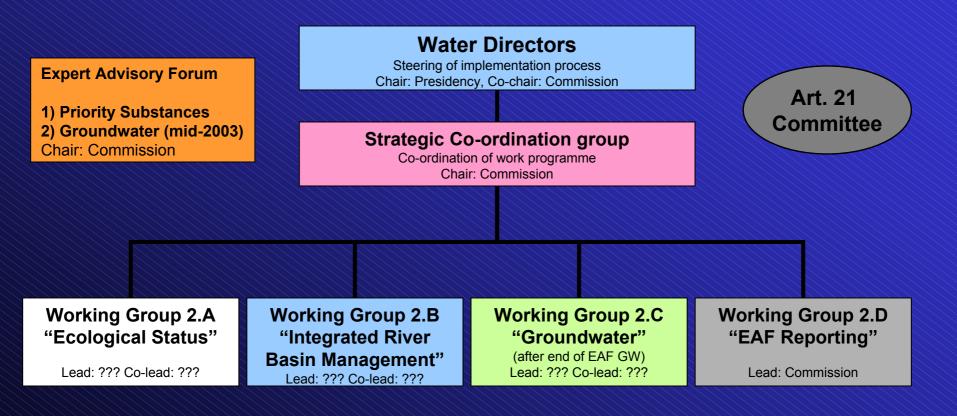

### **New Working Groups**

- ⇒ Working Group on "Ecological Status" ( WG 2A)
- Working Group on "Integrated River Basin Management" (WG 2B)
- Working Group on "Groundwater" (WG 2C) (after last meeting of EAF Groundwater)
- ⇒ EAF Reporting (WG 2D)

### **Attribution of existing WGs**

**Expert Advisory Forum** 

Priority
 Substances
 Groundwater

Chair: Commission

#### **Water Directors**

Steering of implementation process
Chair: Presidency, Co-chair: Commission

#### **Strategic Co-ordination group**

Co-ordination of work programme Chair: Commission

### New C.I.S. organisation

Stakeholders, NGO's, Researchers, Experts, etc.