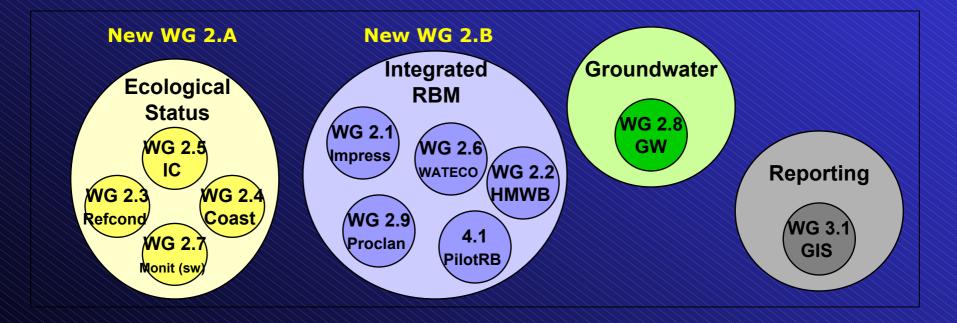

### **New Working Groups**

- ⇒ Working Group on "Ecological Status" ( WG 2A)
- Working Group on "Integrated River Basin Management" (WG 2B)
- Working Group on "Groundwater" (WG 2C) (after last meeting of EAF Groundwater)
- ⇒ EAF Reporting (WG 2D)

### **Attribution of existing WGs**

**Expert Advisory Forum** 

Priority
 Substances
 Groundwater

Chair: Commission