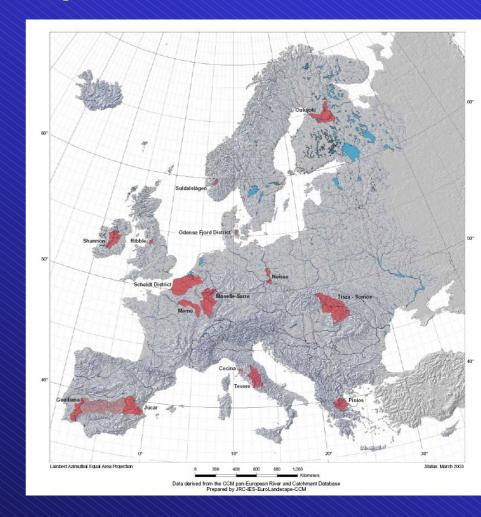

### **Selection of Pilot River Basins**

### Proposals endorsed by the Water Directors

- B, F, NL (Scheldt),
- D, F, Lux (Moselle-Sarre)
- France (Marne)
- Ireland (Shannon)
- Denmark (Odense)
- Finland (Oulujoki)
- Norway (Sudalsvassdraget)
- Portugal (Guadiana)
- Spain (Júcar)
- Greece (Pinios)
- Italy (Tevere, Cecina)
- > H, RO (Somos)
- CZ, D, PL (Neisse)
- UK (Ribble)